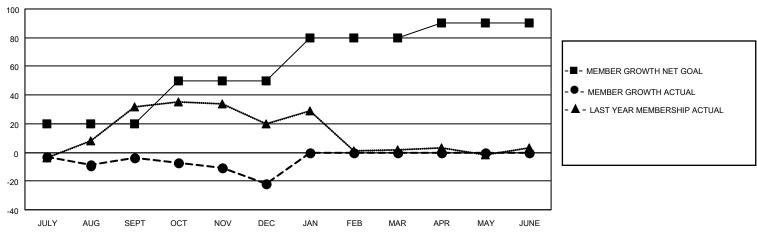

## MONTHLY MEMBERSHIP PROGRESS REPORT

| LOCATION THAILAND |               | District 310 B                         |               |                       | Results as of: 12/31/2020 |                                      |                                                  |  |
|-------------------|---------------|----------------------------------------|---------------|-----------------------|---------------------------|--------------------------------------|--------------------------------------------------|--|
|                   | Cluk          |                                        |               | Members               |                           |                                      |                                                  |  |
|                   | RESULTS FOR   | R 2020-2021                            |               | RESULTS FOR 2020-2021 |                           |                                      |                                                  |  |
| QUARTER           | NEW CLUB GOAL | NEW CLUBS                              | DROPPED CLUBS | QUARTER MEME          | BER GROWTH NET<br>GOAL    | MEMBER GROWTH<br>ACTUAL              | DROPPED<br>MEMBERS ACTUA<br>(including transfers |  |
| JULY/AUG/SEPT     | 0             | 0                                      | 0             | JULY/AUG/SEPT         | 20                        | 37                                   | 37                                               |  |
| OCT/NOV/DEC       | 0             | 0                                      | 0             | OCT/NOV/DEC           | 30                        | 47                                   | 58                                               |  |
| JAN/FEB/MAR       | 1             | 0                                      | 0             | JAN/FEB/MAR           | 30                        | 0                                    | 0                                                |  |
| APR/MAY/JUNE      | 0             | 0                                      | 0             | APR/MAY/JUNE          | 10                        | 0                                    | 0                                                |  |
| 1.6               |               |                                        |               |                       |                           |                                      |                                                  |  |
|                   |               |                                        |               |                       |                           | -■- CURRENT YEAR GOALS FOR NEW CLUBS |                                                  |  |
| 1.2               | <u></u>       | ······································ | <b>4</b>      |                       |                           | - ● - CURRENT YEAR ACTUA             |                                                  |  |
| 0.8               |               |                                        |               |                       |                           |                                      |                                                  |  |
| 0.4               |               | _                                      |               |                       |                           |                                      |                                                  |  |
|                   |               |                                        |               |                       |                           |                                      |                                                  |  |